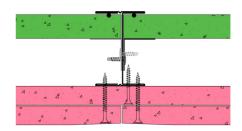

## SE60-K-62 - SPEEDLINE System Data Sheet - Version V1 (24-10-23)

SPEEDLINE 60mm 'l' Stud Shaft Encasement @600mm Ctrs, with 2x Knauf 15mm Fire Panel, Knauf 19mm Coreboard,